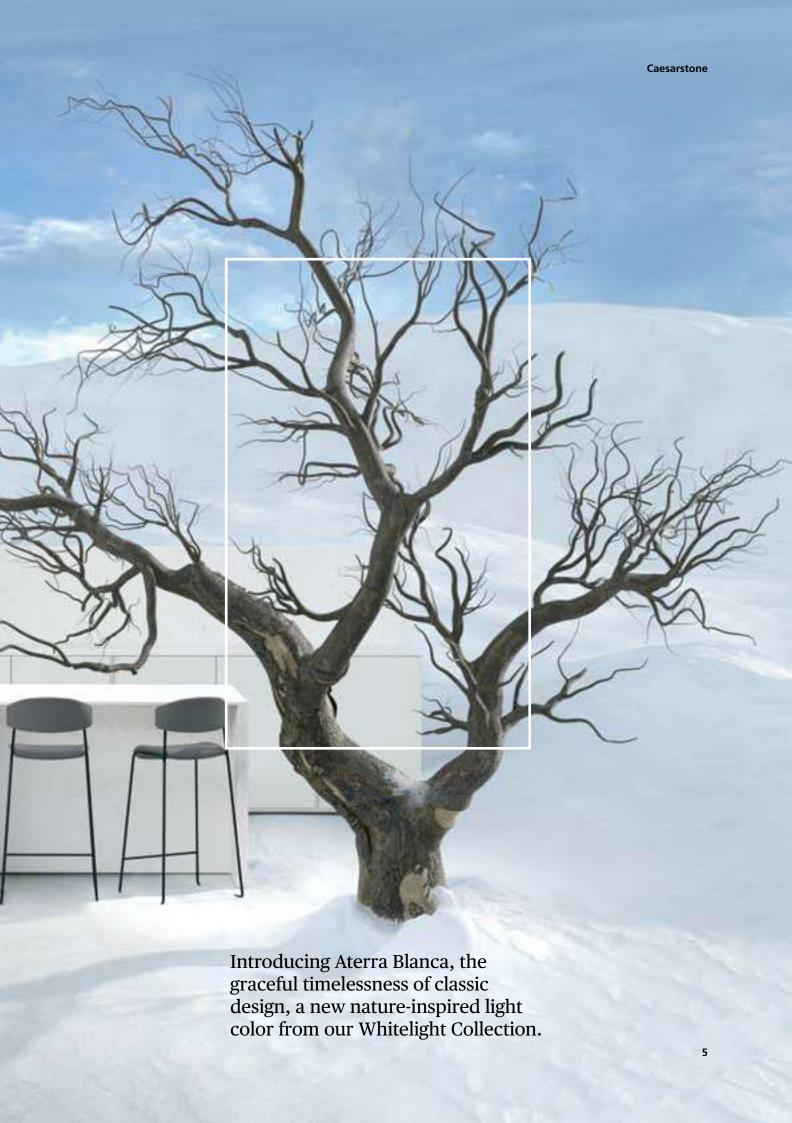

## Whitelight Collection

Bring the earth into your home with our newest white colors

Now is the perfect time to bring the earth into the home, wrapped in the purity of white. Caesarstone's latest collection offers the most current composition of nature-inspired designs that elevate interiors to give a strong sense of wellness and serenity.

Crisp pearly lusters and soft sandy hues connect the inside of the home to the earthy warmth of the world outside. This lightness creates a new landscape of opulence, refocusing us on human-centered spaces that echo sophistication alongside cleanliness.

Whitelight Collection is a reflection of this exploration, with designs that look to the horizon of tomorrow.

caesarstoneus.com/whitelight

## **5112 Aterra Blanca** The graceful timelessness of classic design

An elegant surface featuring a misty white base with fine earthy veins that transcend the entire slab. These layers achieve a subtle yet evocative and textured look reminiscent of majestic ancient column-lined paths.