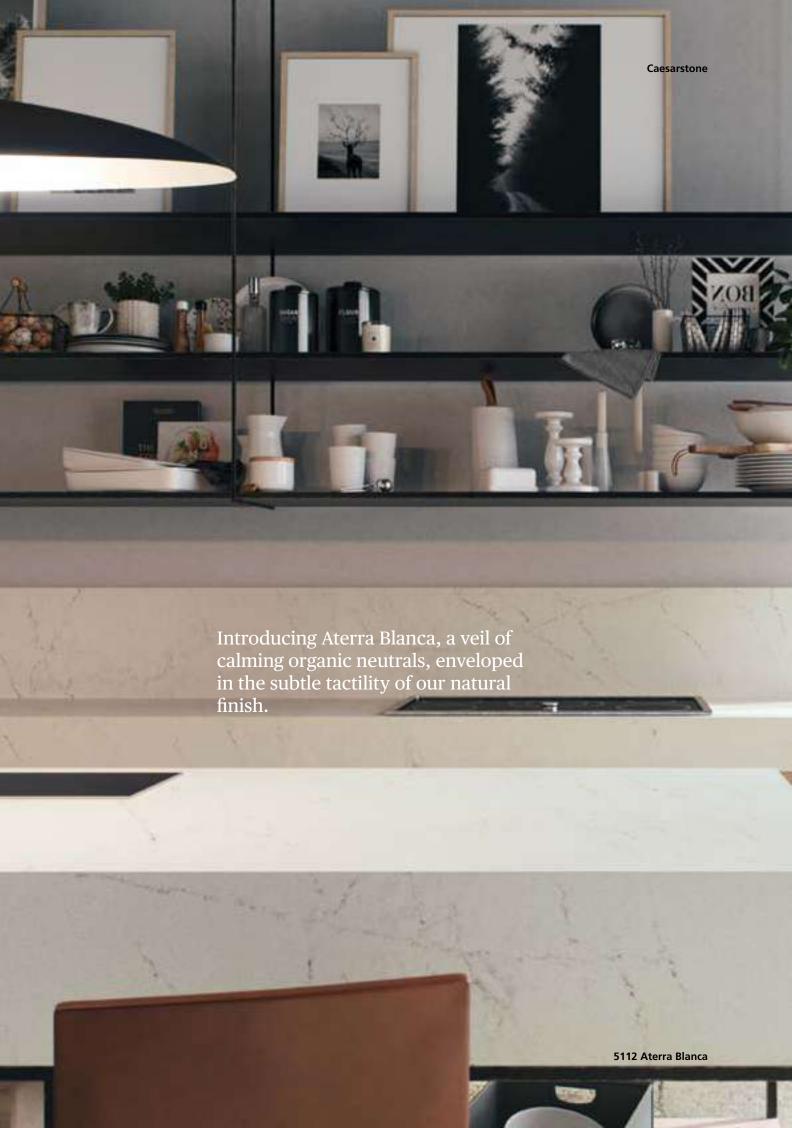

## **5112 Aterra Blanca** The graceful timelessness of classic design

An elegant surface featuring a misty white base with fine earthy veins that transcend the entire slab. These layers achieve a subtle yet evocative and textured look reminiscent of majestic ancient column-lined paths.