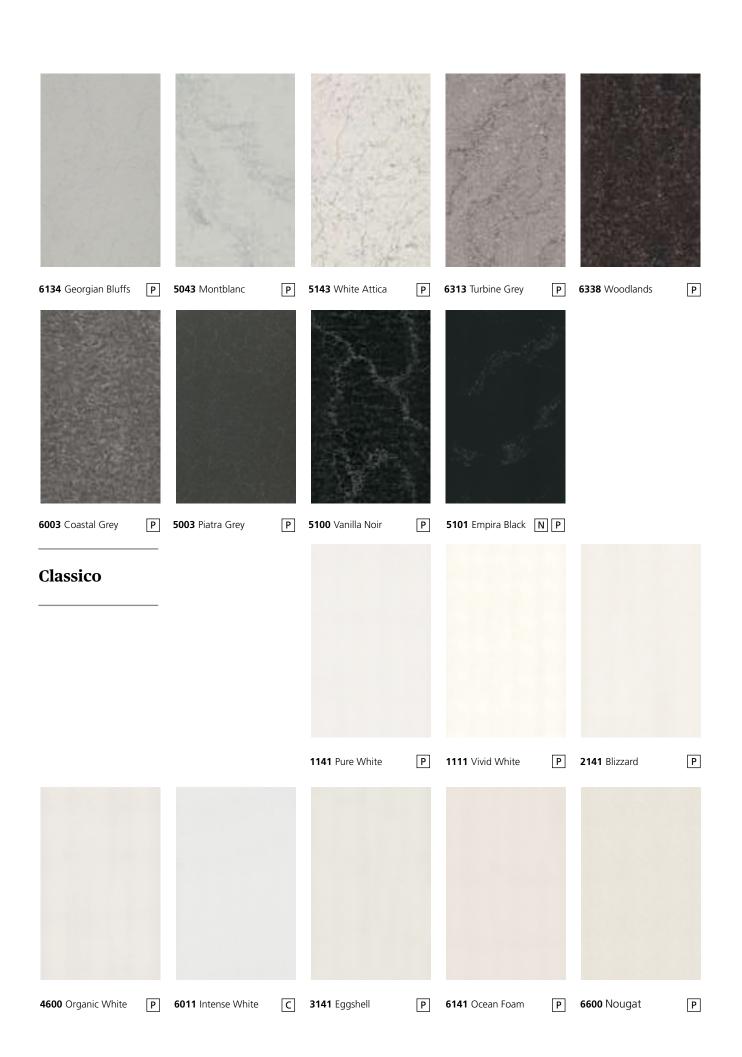

## 5143 White Attica

An alluring combination of dense, dark and mild grey veins that ebb and flow across a clean, flawless white base. Inspired by the classic natural marble of architecture from the ancient world.

## **Portfolio**

We invite you on a journey of creativity, sparked by our profound passion for design.

**3100** Jet Black

Р

- C Concrete Finish
- H Honed Finish
- N Natural Finish
- P Polished Finish
- R Rough Finish