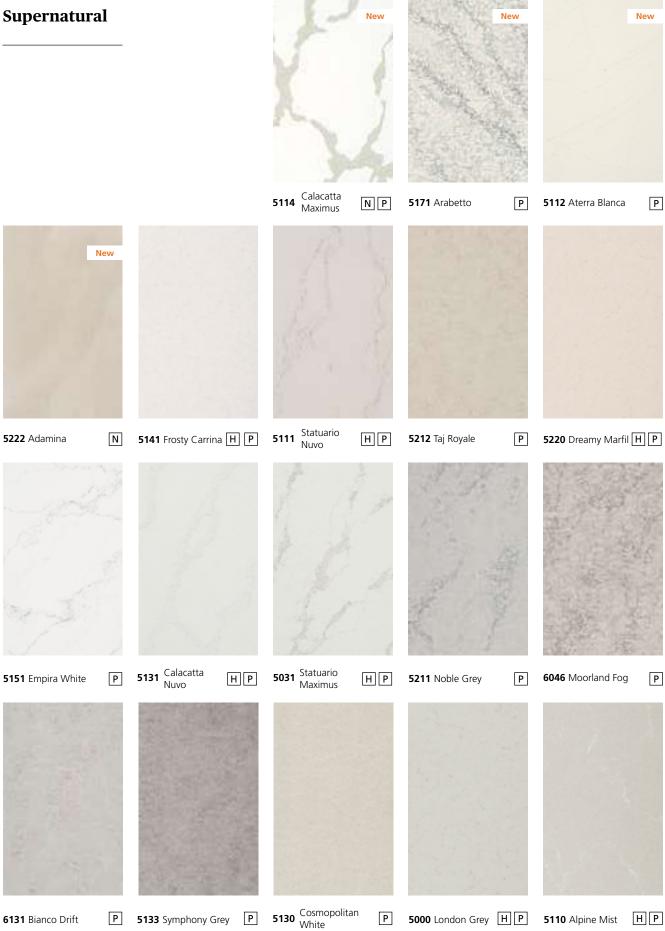

# **5114 Calacatta Maximus**Grandly gilded neutrals with a luxurious flair

Oversized soft grey veins enriched by fine copper gold outlines, traverses the pure white background turning this surface into a luxurious work of art.

Experience in 3D

**5171 Arabetto**The flowing beauty of dynamic veining

An elaborate marble-like design with with a web of studied jade and copper lines distributed across a pure white base, with denser grey and dark grey veining that adds a bold and refreshing direction to the surface.

## **5112 Aterra Blanca** The graceful timelessness of classic design

An elegant surface featuring a misty white base with fine earthy veins that transcend the entire slab. These layers achieve a subtle yet evocative and textured look reminiscent of majestic ancient column-lined paths.

## **5222 Adamina** Supple sandy movement

Three shades of sand combine this earthy complexion into a soft neutral that gently reflects light. Paler touches of taupe veil the surface and add dimension bringing warmth into any setting.

## 5031 Statuario Maximus

Bold and dynamic thick veining sweeps across a soft white base adding a new level of splendor and luxury to any interior space. The marble-inspired design is further enriched by delicate background veins.

## 5143 White Attica

An alluring combination of dense, dark and mild grey veins that ebb and flow across a clean, flawless white base. Inspired by the classic natural marble of architecture from the ancient world.

## 5151 Empira White

Soft, refined ebony veining traverses a pure white base, creating an interplay between color, movement and emotion. The uplifting surface is an interpretation of authentic Calacatta marble and its timeless, yet urban look.