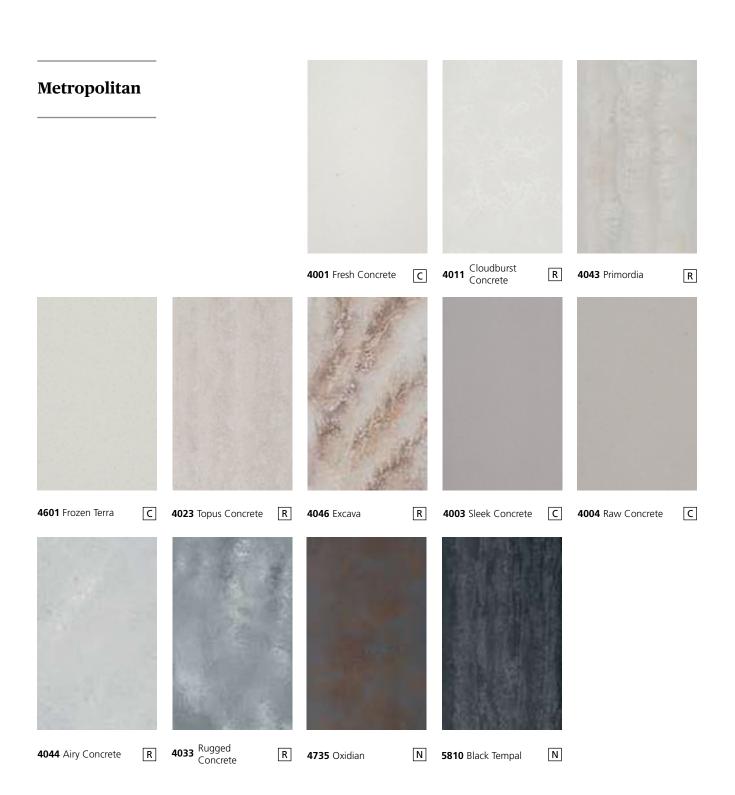

## **Portfolio**

We invite you on a journey of creativity, sparked by our profound passion for design.

**3100** Jet Black

Р

- C Concrete Finish
- H Honed Finish
- N Natural Finish
- P Polished Finish
- R Rough Finish

#### **Natural**

A slightly textured satin sheen, Natural finish conjures up the emotional caress of stone, warm, grainy, and uniquely sensorial. It gently reflects light, enhancing the depth of color and pattern, especially on darker shades.

## **Polished**

With its high-gloss smoothness, Polished finish emphasizes the surface features with its stunning luster. It attracts light and reflects it with elegance, illuminating the space around it with a natural brilliance that makes it seem larger and luxurious

## **Honed**

Smooth to the touch and soft on the eye, Honed finish offers a special organic luminosity. Its satin sheen reflects light, while retaining a special shine that penetrates the surface to highlight deeper dimensions.

## **Concrete**

A lightly textured complexion, Concrete finish is inspired by the granular tactility of smooth concrete with a soft earthiness quality and low light reflection. Its grainy touch evokes the sensation of an organic material that is powerfully strong.

## Rough

A rich and complex rugged look, a Rough finish is achieved by advanced technologies designed to create a compelling tactile effect. It offers the coarse experience of industrial materials for distinctively gravelly surfaces yet still smooth enough for practical cleaning. It highlights patinas and variations in the slab design, creating added depth and intrigue. Applications featuring multiple slabs will experience inherent visual differences.