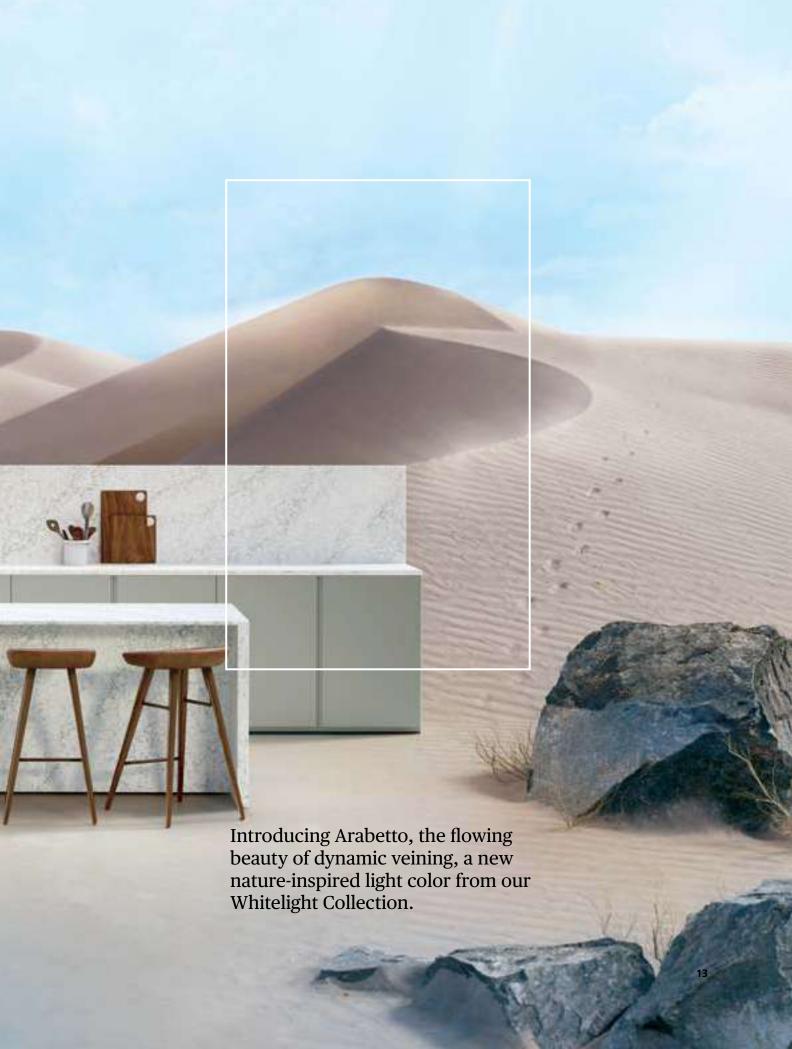

Experience in 3D

**5171 Arabetto**The flowing beauty of dynamic veining

An elaborate marble-like design with with a web of studied jade and copper lines distributed across a pure white base, with denser grey and dark grey veining that adds a bold and refreshing direction to the surface.