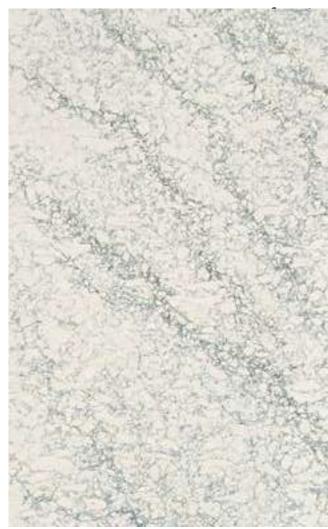

Experience in 3D

**5171 Arabetto**The flowing beauty of dynamic veining

An elaborate marble-like design with with a web of studied jade and copper lines distributed across a pure white base, with denser grey and dark grey veining that adds a bold and refreshing direction to the surface.