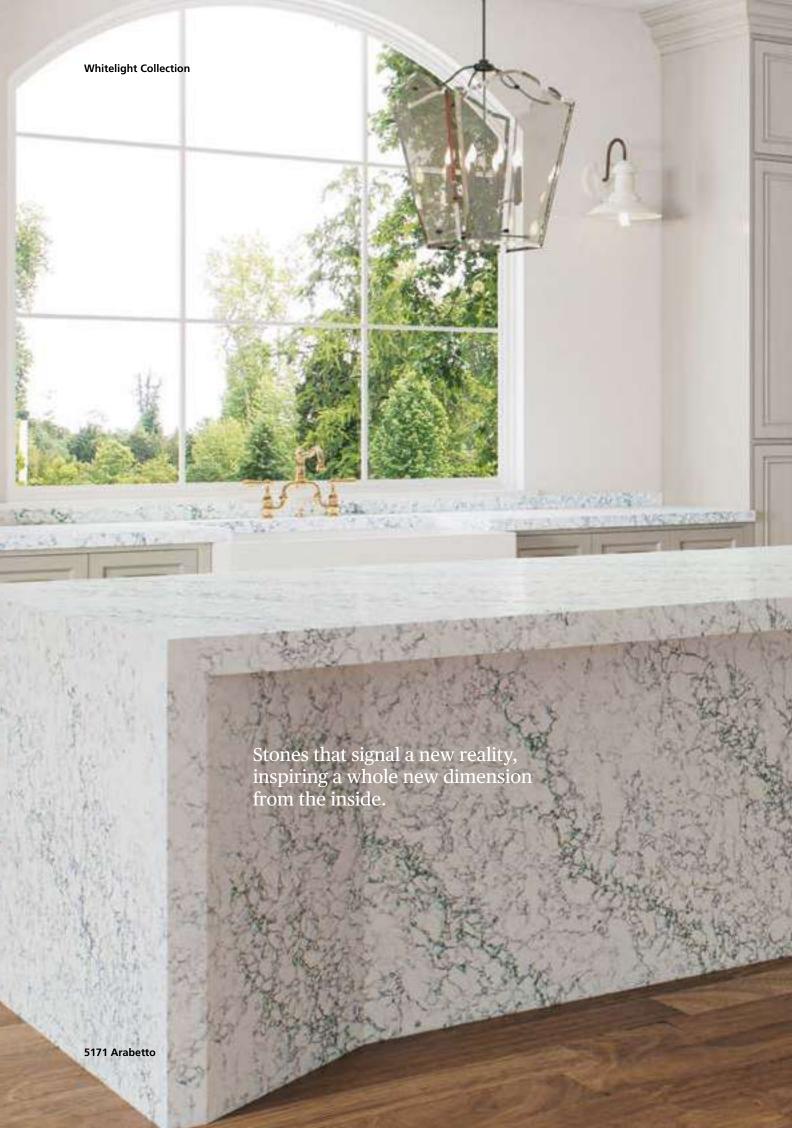

Experience in 3D

**5171 Arabetto**The flowing beauty of dynamic veining

An elaborate marble-like design with with a web of studied jade and copper lines distributed across a pure white base, with denser grey and dark grey veining that adds a bold and refreshing direction to the surface.