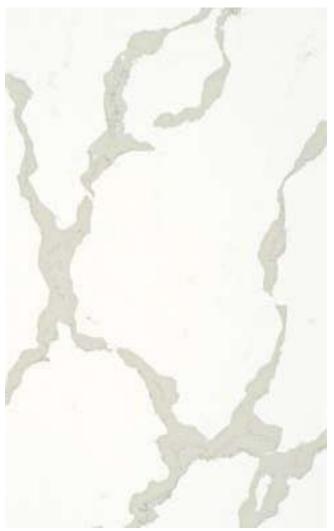

## **5112 Aterra Blanca** The graceful timelessness of classic design

An elegant surface featuring a misty white base with fine earthy veins that transcend the entire slab. These layers achieve a subtle yet evocative and textured look reminiscent of majestic ancient column-lined paths.