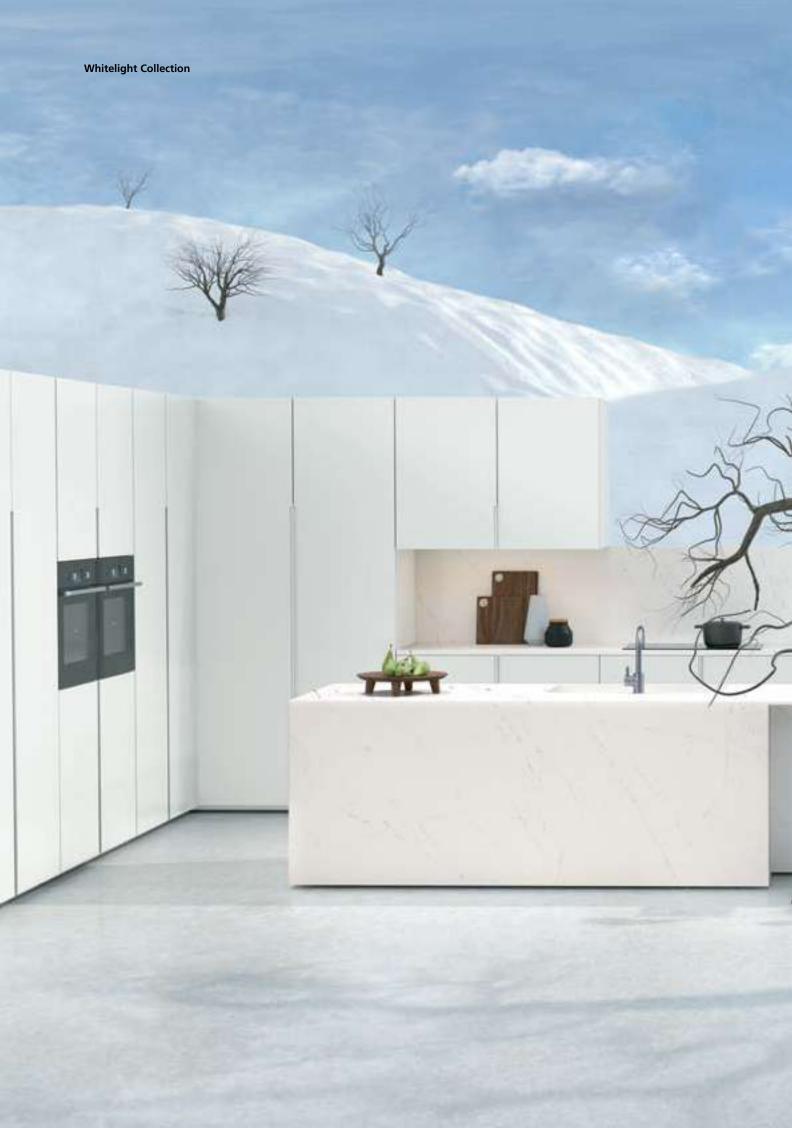

## Whitelight Collection

Bring the earth into your home with our newest white colors

Now is the perfect time to bring the earth into the home, wrapped in the purity of white. Caesarstone's latest collection offers the most current composition of nature-inspired designs that elevate interiors to give a strong sense of wellness and serenity.

Crisp pearly lusters and soft sandy hues connect the inside of the home to the earthy warmth of the world outside. This lightness creates a new landscape of opulence, refocusing us on human-centered spaces that echo sophistication alongside cleanliness.

Whitelight Collection is a reflection of this exploration, with designs that look to the horizon of tomorrow.

caesarstoneus.com/whitelight