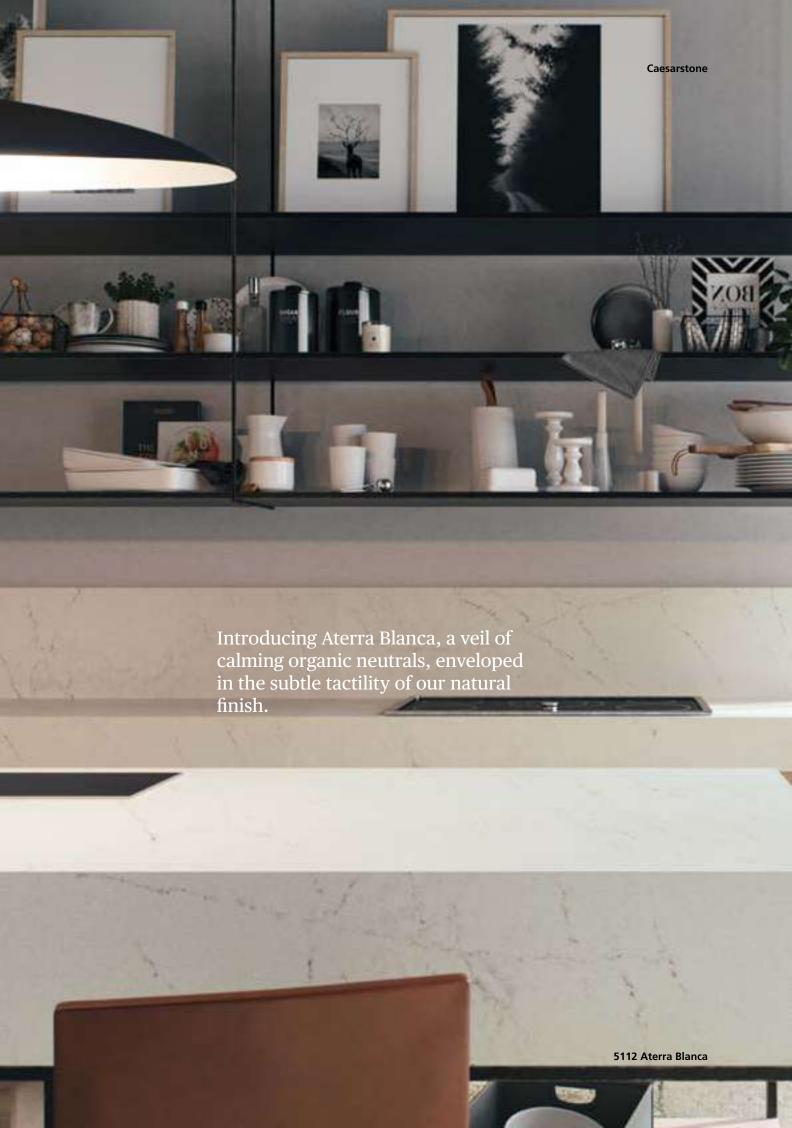

## **5112 Aterra Blanca** The graceful timelessness of classic design

An elegant surface featuring a misty white base with fine earthy veins that transcend the entire slab. These layers achieve a subtle yet evocative and textured look reminiscent of majestic ancient column-lined paths.