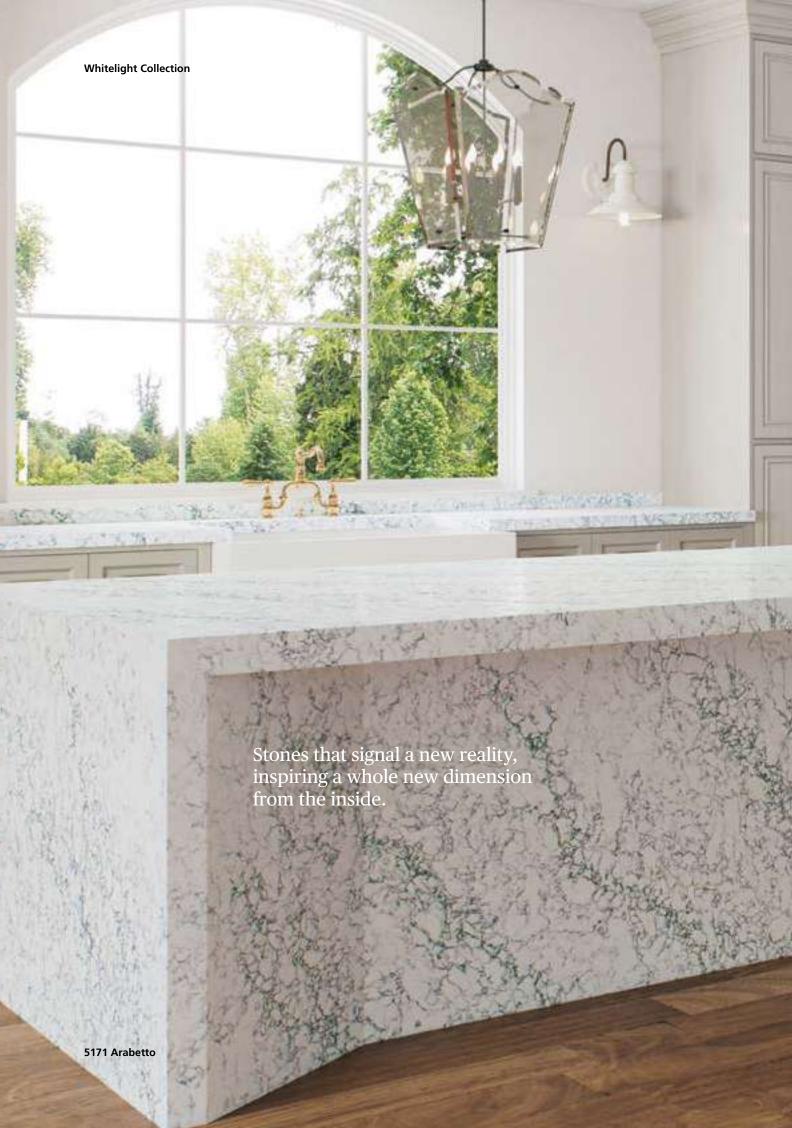

Experience in 3D

**5171 Arabetto**The flowing beauty of dynamic veining

An elaborate marble with a web of studied jade and copper lines distributed across a pure white base, with denser grey and dark grey veining that adds a bold and refreshing direction to the surface.