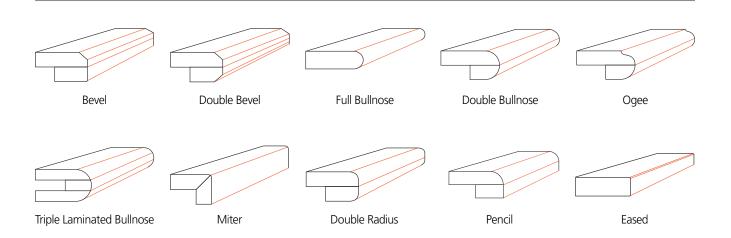

## **Available Edges**

All Caesarstone slabs come with a standard engineered cut, ready for experienced fabricators to fabricate the surface to your specifications. Your surface's edge profile can be custom designed by a fabricator in a variety of thicknesses that complete your design. Choosing the right edge profile for your specific design style and aesthetic adds the important finishing touches to your surface.