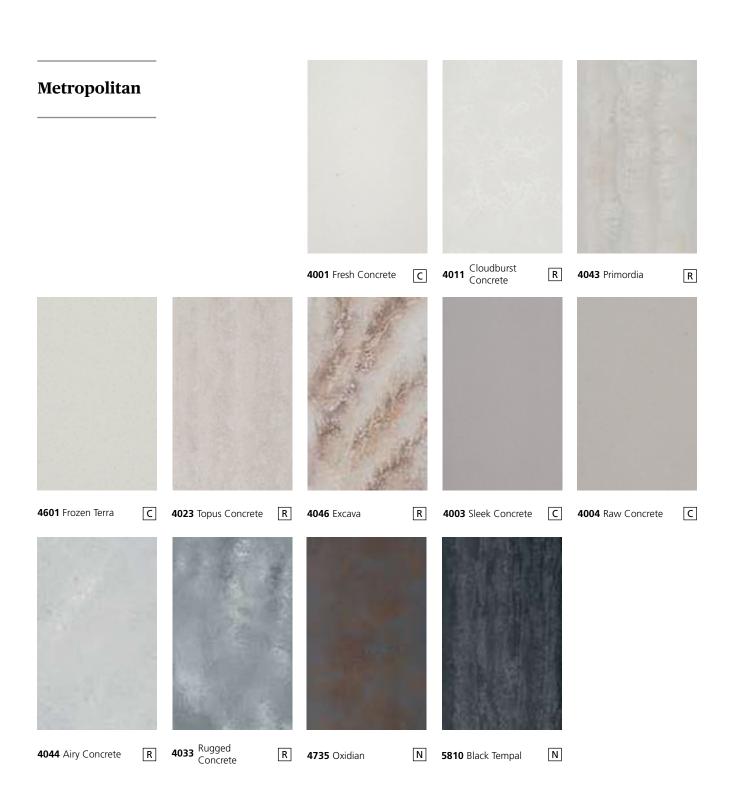

## **Portfolio**

We invite you on a journey of creativity, sparked by our profound passion for design.

**3100** Jet Black

Р

- C Concrete Finish
- H Honed Finish
- N Natural Finish
- P Polished Finish
- R Rough Finish

## **Our Finishes**

Caesarstone offers a variety of five finishes, dressing the surface in a way that brings out the best in the design while ensuring it remains long lasting without the need for sealants or wax.

#### **Natural**

A slightly textured satin sheen, Natural finish conjures up the emotional caress of stone, warm, grainy, and uniquely sensorial. It gently reflects light, enhancing the depth of color and pattern, especially on darker shades.

## **Polished**

With its high-gloss smoothness, Polished finish emphasizes the surface features with its stunning luster. It attracts light and reflects it with elegance, illuminating the space around it with a natural brilliance that makes it seem larger and luxurious

## **Honed**

Smooth to the touch and soft on the eye, Honed finish offers a special organic luminosity. Its satin sheen reflects light, while retaining a special shine that penetrates the surface to highlight deeper dimensions.

## **Concrete**

A lightly textured complexion, Concrete finish is inspired by the granular tactility of smooth concrete with a soft earthiness quality and low light reflection. Its grainy touch evokes the sensation of an organic material that is powerfully strong.

## Rough

A rich and complex rugged look, a Rough finish is achieved by advanced technologies designed to create a compelling tactile effect. It offers the coarse experience of industrial materials for distinctively gravelly surfaces yet still smooth enough for practical cleaning. It highlights patinas and variations in the slab design, creating added depth and intrigue. Applications featuring multiple slabs will experience inherent visual differences.