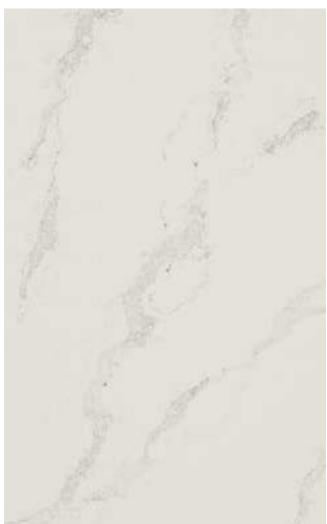

# **5114 Calacatta Maximus**Grandly gilded neutrals with a luxurious flair

Oversized soft grey veins enriched by fine copper gold outlines, traverses the pure white background turning this surface into a luxurious work of art.