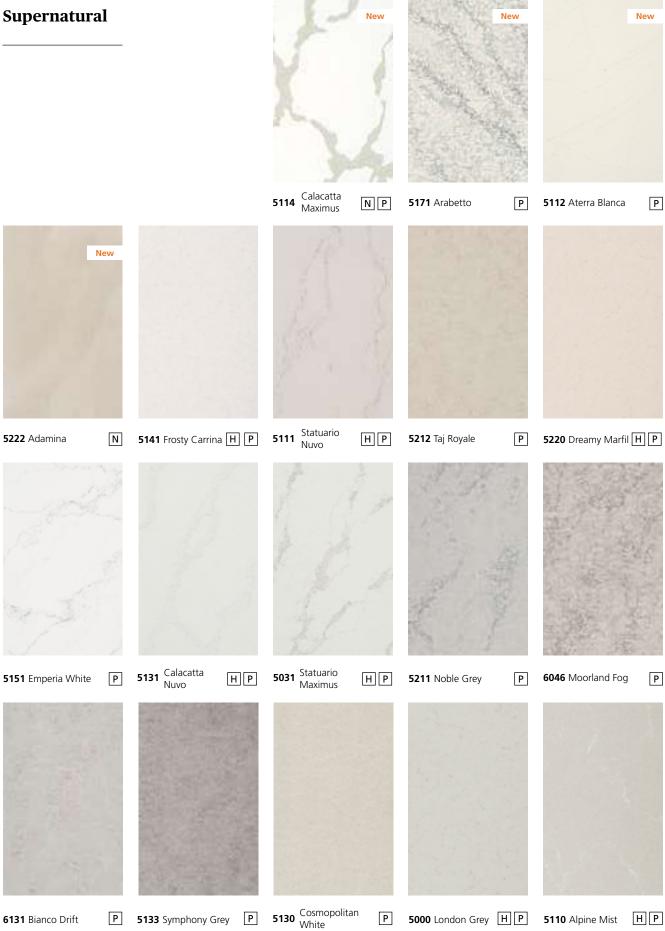

# **5114 Calacatta Maximus**Grandly gilded neutrals with a luxurious flair

Oversized soft grey veins enriched by fine copper gold outlines, traverses the pure white background turning this surface into a luxurious work of art.

Experience in 3D

**5171 Arabetto**The flowing beauty of dynamic veining

An elaborate marble with a web of studied jade and copper lines distributed across a pure white base, with denser grey and dark grey veining that adds a bold and refreshing direction to the surface.

## **5112 Aterra Blanca** The graceful timelessness of classic design

An elegant surface featuring a misty white base with fine earthy veins that transcend the entire slab. These layers achieve a subtle yet evocative and textured look reminiscent of majestic ancient column-lined paths.

## **5222 Adamina** Supple sandy movement

Three shades of sand combine this earthy complexion into a soft neutral that gently reflects light. Paler touches of taupe veil the surface and add dimension bringing warmth into any setting.

## 5031 Statuario Maximus

Bold and dynamic thick veining sweeps across a soft white base adding a new level of splendor and luxury to any interior space. The marble-inspired design is further enriched by delicate background veins.