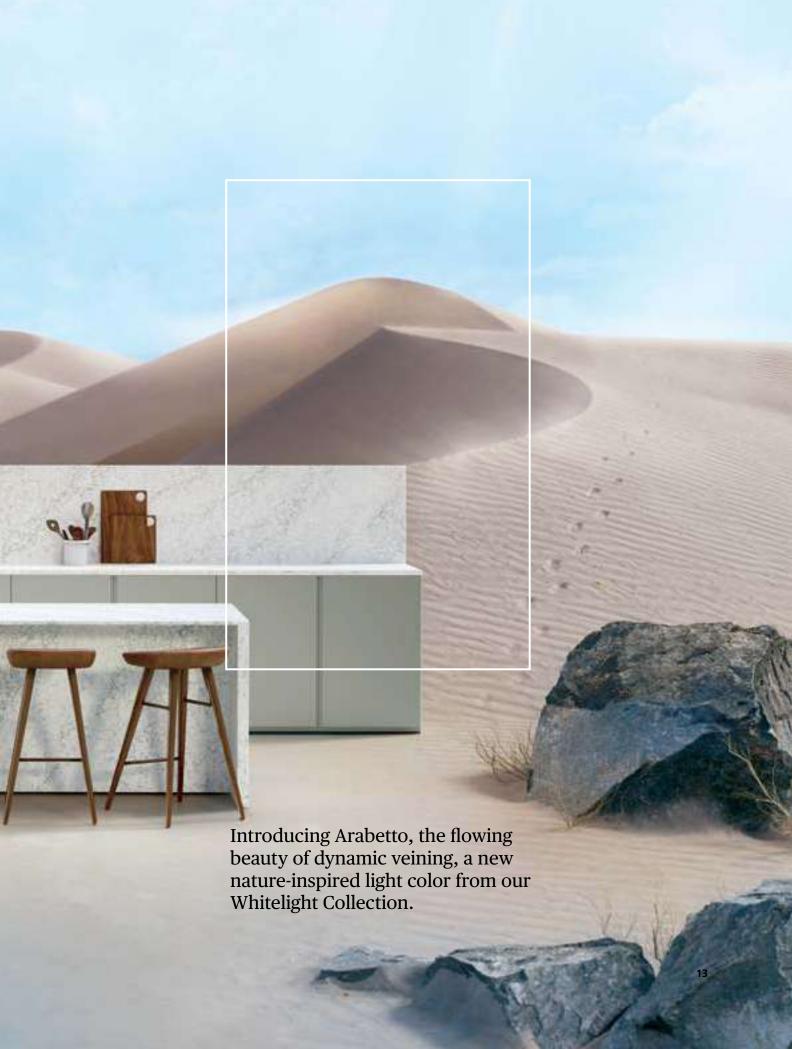

Experience in 3D

**5171 Arabetto**The flowing beauty of dynamic veining

An elaborate marble with a web of studied jade and copper lines distributed across a pure white base, with denser grey and dark grey veining that adds a bold and refreshing direction to the surface.