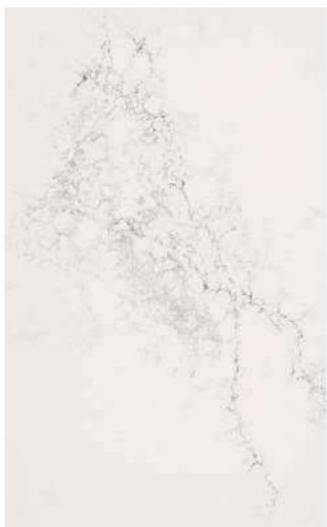

## **5112 Aterra Blanca** The graceful timelessness of classic design

An elegant surface featuring a misty white base with fine earthy veins that transcend the entire slab. These layers achieve a subtle yet evocative and textured look reminiscent of majestic ancient column-lined paths.