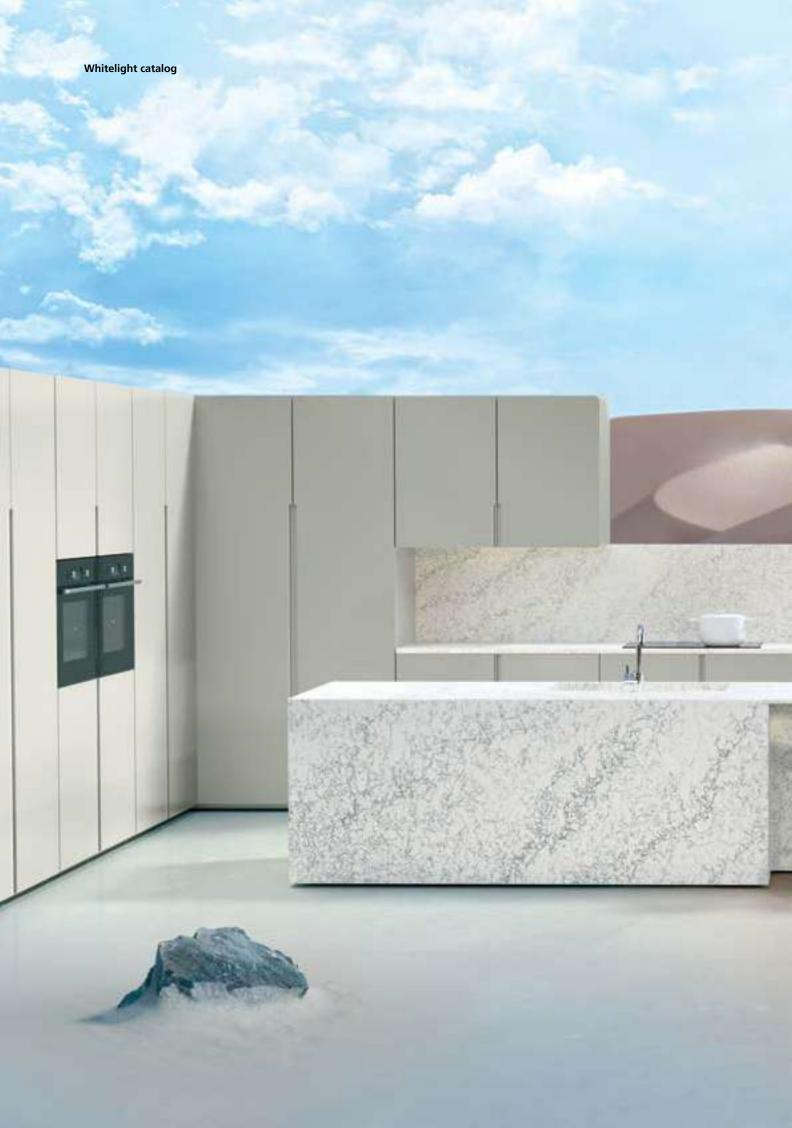

## Whitelight Collection

Bring the earth into your home with our newest white colors

Now is the perfect time to bring the earth into the home, wrapped in the purity of white. Caesarstone's latest collection offers the most current composition of nature-inspired designs that elevate interiors to give a strong sense of wellness and serenity.

Crisp pearly lusters and soft sandy hues connect the inside of the home to the earthy warmth of the world outside. This lightness creates a new landscape of opulence, refocusing us on human-centered spaces that echo sophistication alongside cleanliness.

Whitelight Collection is a reflection of this exploration, with designs that look to the horizon of tomorrow.

caesarstoneus.com/whitelight