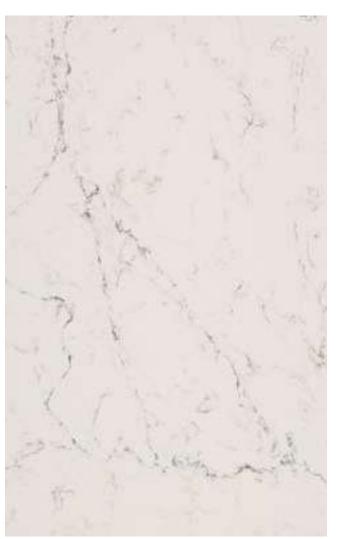

## 5031 Statuario Maximus

Bold and dynamic thick veining sweeps across a soft white base adding a new level of splendor and luxury to any interior space. The marble-inspired design is further enriched by delicate background veins.