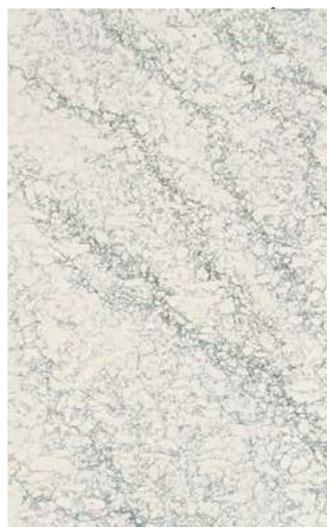

Experience in 3D

**5171 Arabetto**The flowing beauty of dynamic veining

An elaborate marble with a web of studied jade and copper lines distributed across a pure white base, with denser grey and dark grey veining that adds a bold and refreshing direction to the surface.