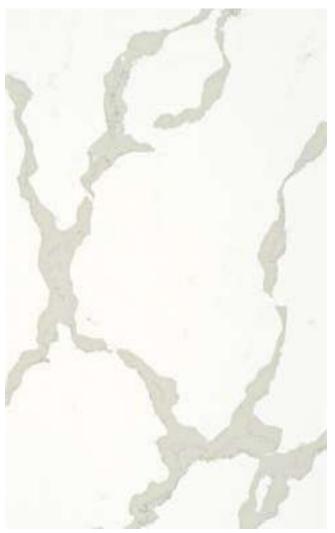

## **5112 Aterra Blanca** The graceful timelessness of classic design

An elegant surface featuring a misty white base with fine earthy veins that transcend the entire slab. These layers achieve a subtle yet evocative and textured look reminiscent of majestic ancient column-lined paths.